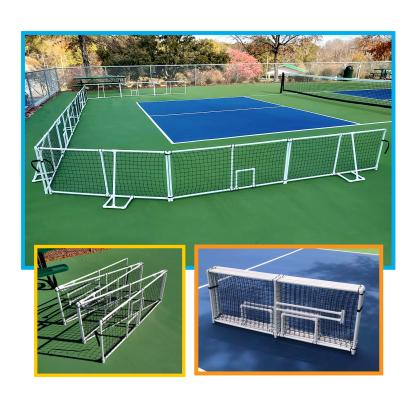

## Pickleball Stops & Court Dividers

JOHNSBALLSTOP.COM

## PORTABLE ® NO ASSEMBLY REQUIRED ® FREE SHIPPING

JBS Units Arrive READY FOR PLAY No Assembly Required

Quick and Simple Setup for Play & Easy Folding for Storage

Designed to be Used Both INDOORS & OUTDOORS

Nylon Netting Has Been Treated for Outdoor Weather Conditions

Stabilizer Braces are Provided for Windy Conditions Outdoors

Standard Height Units (2ft high) are Available in Lengths of 5ft, 10ft, 15ft, 20ft, 25ft and 30ft

All 3ft & 4ft High Units are Available by Special Order